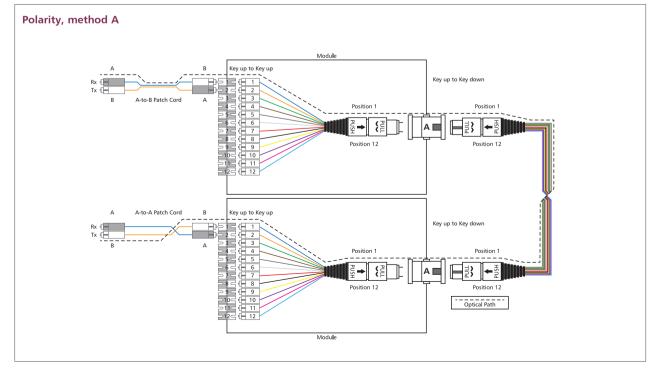

## DCCS2 fiber optic MPO link

- Pre-assembled fiber optic link consisting of one MPO plug on each side and a 24-fiber connection cable (ribbon style)
- Especially suited for the DCCS2 system
- For up to 10 GBit Ethernet (IEEE 802.3an) when combined with DCCS2 subassemblies MPO 6xLC-D
- Full assignment of the 12 fibers; therefore also suitable for 40 GBit Ethernet (direct cabling)
- Delivery with serial number and attenuation measuring reports
- Maximum length 500 m
- · Configuration tool in Microsoft® Excel upon request

## Example

130D2F 5 MP A 0200 E

MPO Link at a 12-fiber OM3 cable, length 20 m



## Part number key for further versions