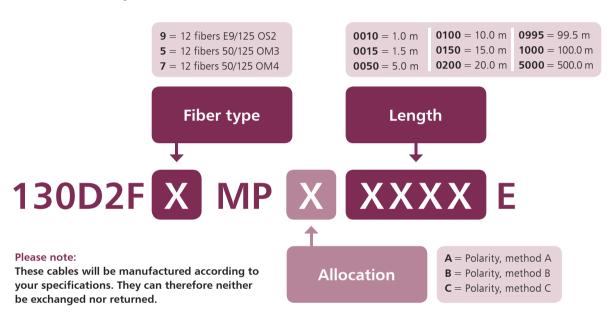

## Example

130D2F 5 MP A 0200 E

MPO Link at a 12-fiber OM3 cable, length 20 m

## Part number key for further versions