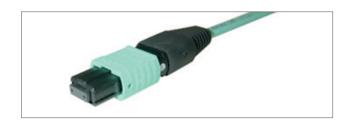

## DCCS2 fiber optic MPO link

- Pre-assembled fiber optic link consisting of one MPO plug on each side and a 24-fiber connection cable (ribbon style)
- Especially suited for the DCCS2 system
- For up to 10 GBit Ethernet (IEEE 802.3an) when combined with DCCS2 subassemblies MPO 6xLC-D
- Full assignment of the 12 fibers; therefore also suitable for 40 GBit Ethernet (direct cabling)
- Delivery with serial number and attenuation measuring reports
- Maximum length 500 m
- · Configuration tool in Microsoft® Excel upon request